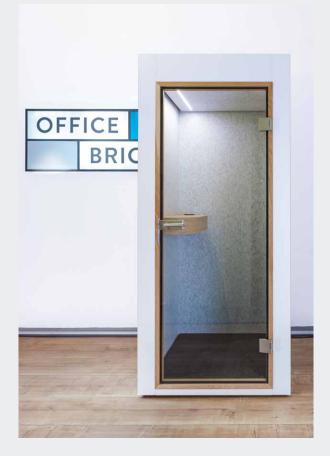

OFFICE

BRICKS

The affordable entry-level model for undisturbed phone calls as well as relaxed working. The ingenious design focuses on the essentials, but places great emphasis on optimal acoustics. The additional absorbers on the outer surfaces support pleasant room acoustics in the office area.

## **Standard equipment**

| Exterior                                        | Side walls fully covered with absorbers: Colour Silver Grey<br>Front & back panel made of chipboard: Colour white with edge in oak decor |
|-------------------------------------------------|------------------------------------------------------------------------------------------------------------------------------------------|
| Interior                                        | Fully covered with absorbers: Colour Silver Grey 📗                                                                                       |
| All-glass door                                  | Laminated safety glass with sound insulation                                                                                             |
| Table                                           | Oak decor, approx. 30 cm deep and 93 cm wide                                                                                             |
| Power connection                                | Floor power connection cable for DE, CH, FR, UK available (length: 2.30 m)                                                               |
| Connections inside<br>(integrated in the table) | 1 x USB A, 1 x USB C and 1 x power socket                                                                                                |
| Ventilation                                     | Fan system (controlled by motion detector)                                                                                               |
| Carpet                                          | Anthracite                                                                                                                               |
| Lighting                                        | LED lighting (controlled by motion detector)                                                                                             |
| WLAN/mobile phone reception                     | The booth is permeable to signals                                                                                                        |