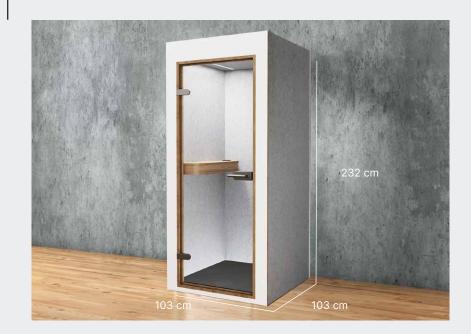

# Dimensions

External dimensions Dimensions = width x depth x height 103 cm x 103 cm x 232 cm

#### Internal dimensions

Dimensions = width x depth x height 90 cm x 94 cm x 208 cm

Minimum height of the room 240 cm

Weight of the booth 250 kg