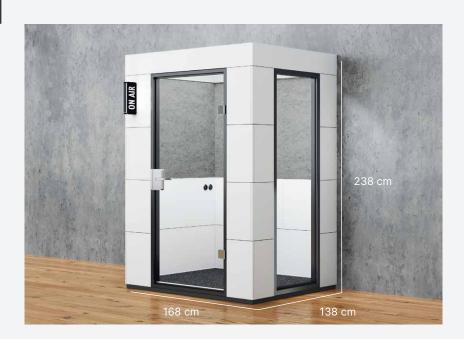

# Dimensions

External dimensions Dimensions = width x depth x height 168 cm x 138 cm x 238 cm

#### Internal dimensions

Dimensions = width x depth x height 152 cm x 122 cm x 204 cm

**Minimum height of the room** 250 cm

Weight of the booth 600 kg